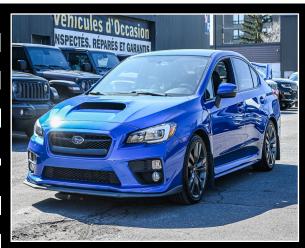

## **Desjardins Jeep**

3350, rue Wellington Verdun H4G1T5

| Vehicle                                      |                 |
|----------------------------------------------|-----------------|
| Subaru Wrx 4dr Sdn CVT Pkg + CUIR + TOIT+GPS |                 |
| Year                                         | Odometer        |
| 2016                                         | 80789           |
| Transmission                                 | Traction        |
| Automatic with manual                        | All wheel drive |
| mode                                         |                 |
| Engine                                       | Fuel            |
| 4 cylinders                                  | - Guo           |
| Serial number                                | Stock number    |
| JF1VA1L62G8826178                            | U5220           |
| Color                                        | Certified       |
|                                              |                 |

**Price** 

Exterior doors: 4 doors, Transmission: Automatic with manual mode, Car type : Sedan, Fuel type : Gas, Cylinders : 4 cylinders, Motor : 2.0, Drivetrain: All wheel drive, Wheels: Alloy, Air conditioning, Cruise control, Heated Driver Seat, Heated mirrors, Power locks, Power Mirrors, Power driver seat, Power steering, Power windows, Steering wheel controls, Adjustable steering wheel, ABS Brakes, Fog lights, Rear defrost, Alarm system, Stability control, Traction control, Intermittent wipers, Rear spoiler, AM/FM stereo, CD player, MP3 Player, Satellite radio, Bucket seats, Consumption highway (L/100 KM): 9.5, Consumption city (L/100 KM): 12.5, Torque: 258 @ 2000,